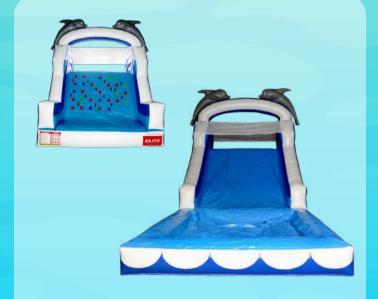

# MATELS GAMES

Super Wave Slider

Size: 8m x 6m x 7mH

**Blue Wave** Slider

Size: 10m x 5m x 5mH

**Sea Wave Water Slider** 

Size: 9m x 4m x 6mH

Dolphin Water Slider

Size: 11m x 7m x 6mH