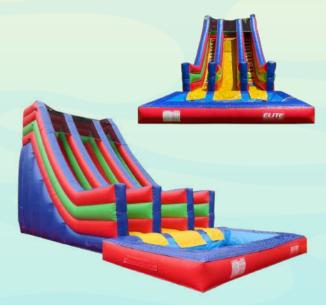

# Mega Water Slide

Size: 11m x 6m x 8mH

## Mighty Water Slide

Size: 11m x 6m x 8mH

Aqua Water City Size: 7m x 7m x 5mH