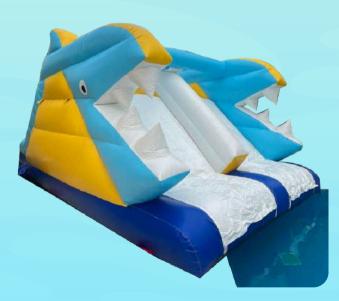

# MATELS GAMES





# Mega Water Slide

Size: 11m x 6m x 8mH



## Mighty Water Slide

Size: 11m x 6m x 8mH



Aqua Water City Size: 7m x 7m x 5mH



### **Atlantis Water** Park

Size: 8m x 8m x 6mH





# MATELS GAMES





Super Wave Slider

Size: 8m x 6m x 7mH



**Blue Wave** Slider

Size: 10m x 5m x 5mH



**Sea Wave Water Slider** 

Size: 9m x 4m x 6mH



Dolphin Water Slider

Size: 11m x 7m x 6mH



# WATE!





# Splash Water Slider

Size: 9m x 4m x 6mH



# Purple Wave Slider

Size: 8m x 4m x 5mH



### **Shark Pool** Slider

Size: 6.5m x 4m x 4mH



### **Pool Slider**

Size: 6m x 3m x 4mH



# WATES GAMES





Size: 13m x 4m x 1mH



High Pool Slider Size: 9m x 5m x 8mH



**Pedal Boat** 



**Dunk Tank** Tank Size: 1.2mDiameter x 1.6mH





### **SOAPY SOCCER**



Additional cost for ground rubber mattress request

Size: 7m x 10m



Size: 5m x 10m



Inflatable Soapy Soccer





Size: 7m x 14m



Size: 10m x 20m

**Party Cannon Foam Machine** Size: 1m x 0.5m x 1mH



Size: 8m Diameter



Size: 5m Diameter



Size: 10m x 6m



Size: 6m Diameter



**Water Pool** 

Water will be provided by the client



Size: 4m x 6m









## TERMS AND CONDITIONS



- 1. Play on your own responsibility.
- 2. Full payment (cash or cheque) must be in the name of "Elite Interactive Events".
- 3. I