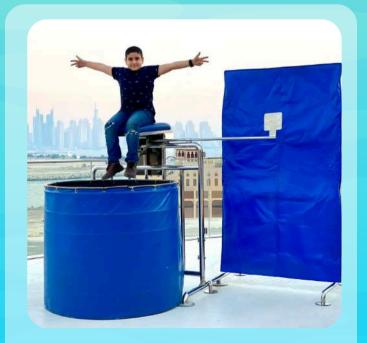

# WATES GAMES

Size: 13m x 4m x 1mH

High Pool Slider Size: 9m x 5m x 8mH

**Pedal Boat** 

**Dunk Tank** Tank Size: 1.2mDiameter x 1.6mH