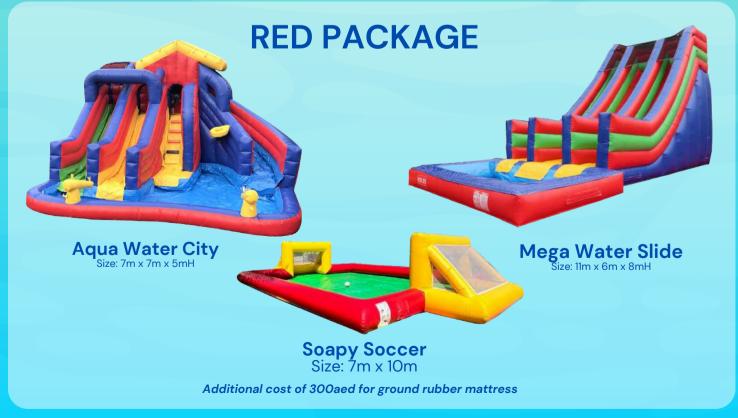

# Mega Water Slide

Size: 11m x 6m x 8mH

## Mighty Water Slide

Size: 11m x 6m x 8mH

Aqua Water City Size: 7m x 7m x 5mH

### **SOAPY SOCCER**

Additional cost for ground rubber mattress request

Size: 7m x 10m

Size: 5m x 10m

Inflatable Soapy Soccer

Size: 7m x 14m

Size: 10m x 20m

**Party Cannon Foam Machine** Size: 1m x 0.5m x 1mH