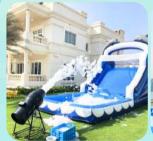

# Mega Water Slide

Size: 11m x 6m x 8mH

## Mighty Water Slide

Size: 11m x 6m x 8mH

Aqua Water City Size: 7m x 7m x 5mH