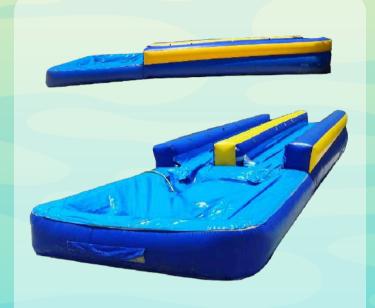

# WATES GAMES

Size: 13m x 4m x 1mH

High Pool Slider Size: 9m x 5m x 8mH

**Pedal Boat** 

**Dunk Tank** Tank Size: 1.2mDiameter x 1.6mH