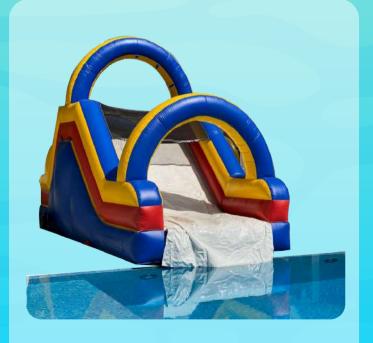

## Mighty Water Slide

Size: 11m x 6m x 8mH

Aqua Water City Size: 7m x 7m x 5mH