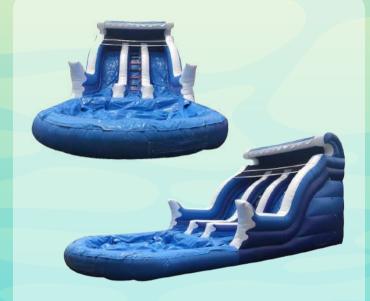

# MATELS GAMES

Super Wave Slider

Size: 8m x 6m x 7mH

**Blue Wave** Slider

Size: 10m x 5m x 5mH

**Sea Wave Water Slider** 

Size: 9m x 4m x 6mH

Dolphin Water Slider

Size: 11m x 7m x 6mH