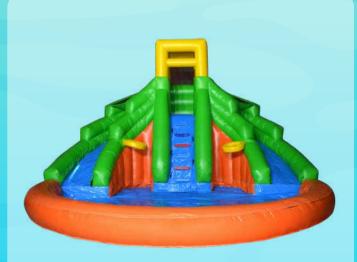

## Mighty Water Slide

Size: 11m x 6m x 8mH

Aqua Water City Size: 7m x 7m x 5mH

### **Atlantis Water** Park

Size: 8m x 8m x 6mH