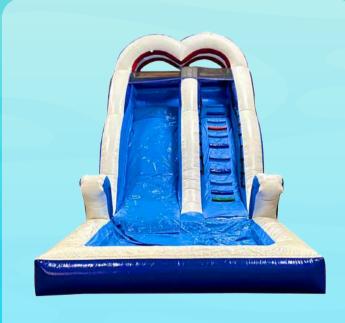

# MATELS GAMES





# Mega Water Slide

Size: 11m x 6m x 8mH



## Mighty Water Slide

Size: 11m x 6m x 8mH



Aqua Water City Size: 7m x 7m x 5mH



### **Atlantis Water** Park

Size: 8m x 8m x 6mH





# MATELS GAMES





Super Wave Slider

Size: 8m x 6m x 7mH



**Blue Wave** Slider

Size: 10m x 5m x 5mH



**Sea Wave Water Slider** 

Size: 9m x 4m x 6mH



Dolphin Water Slider

Size: 11m x 7m x 6mH



# WATE!





# Splash Water Slider

Size: 9m x 4m x 6mH



# Purple Wave Slider

Size: 8m x 4m x 5mH



### **Shark Pool** Slider

Size: 6.5m x 4m x 4mH



### **Pool Slider**

Size: 6m x 3m x 4mH



# WATES GAMES





Size: 13m x 4m x 1mH



High Pool Slider Size: 9m x 5m x 8mH



**Pedal Boat** 



**Dunk Tank** Tank Size: 1.2mDiameter x 1.6mH





### **SOAPY SOCCER**



Additional cost for ground rubber mattress request

Size: 7m x 10m



Size: 5m x 10m



Inflatable Soapy Soccer





Size: 7m x 14m



Size: 10m x 20m

**Party Cannon Foam Machine** Size: 1m x 0.5m x 1mH



Size: 8m Diameter



Size: 5m Diameter



Size: 10m x 6m



Size: 6m Diameter



**Water Pool** 

Water will be provi