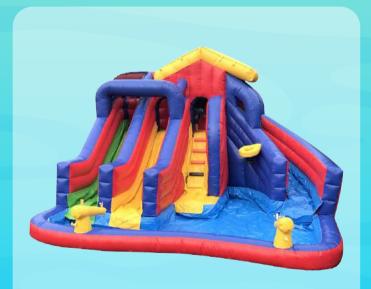

# MATELS GAMES





# Mega Water Slide

Size: 11m x 6m x 8mH



## Mighty Water Slide

Size: 11m x 6m x 8mH



Aqua Water City Size: 7m x 7m x 5mH



### **Atlantis Water** Park

Size: 8m x 8m x 6mH





# MATELS GAMES





Super Wave Slider

Size: 8m x 6m x 7mH



**Blue Wave** Slider

Size: 10m x 5m x 5mH



**Sea Wave Water Slider** 

Size: 9m x 4m x 6mH



Dolphin Water Slider

Size: 11m x 7m x 6mH



# WATE!





# Splash Water Slider

Size: 9m x 4m x 6mH



# Purple Wave Slider

Size: 8m x 4m x 5mH



### **Shark Pool** Slider

Size: 6.5m x 4m x 4mH



### **Pool Slider**

Size: 6m x 3m x 4mH



# WATES GAMES





Size: 13m x 4m x 1mH



High Pool Slider Size: 9m x 5m x 8mH



**Pedal Boat** 



**Dunk Tank** Tank Size: 1.2mDiameter x 1.6mH





### **SOAPY SOCCER**



Additional cost for ground rubber mattress request

Size: 7m x 10m



Size: 5m x 10m



Inflatable Soapy Soccer





Size: