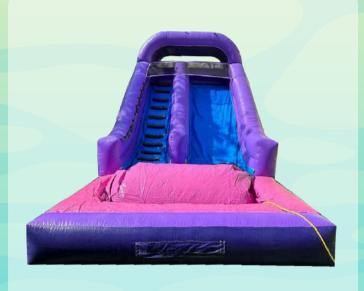

# MATELS GAMES





# Mega Water Slide

Size: 11m x 6m x 8mH



## Mighty Water Slide

Size: 11m x 6m x 8mH



Aqua Water City Size: 7m x 7m x 5mH



### **Atlantis Water** Park

Size: 8m x 8m x 6mH





# MATELS GAMES





Super Wave Slider

Size: 8m x 6m x 7mH



**Blue Wave** Slider

Size: 10m x 5m x 5mH



**Sea Wave Water Slider** 

Size: 9m x 4m x 6mH



Dolphin Water Slider

Size: 11m x 7m x 6mH



# WATE!





# Splash Water Slider

Size: 9m x 4m x 6mH



# Purple Wave Slider

Size: 8m x 4m x 5mH



### **Shark Pool** Slider

Size: 6.5m x 4m x 4mH



### **Pool Slider**

Size: 6m x 3m x 4mH



# WATES GAMES





Size: 13m x 4m x 1mH



High Pool Slider Size: 9m x 5m x 8mH



**Pedal Boat** 



**Dunk Tank** Tank Size: 1.2mDiameter x 1.6mH





### **SOAPY SOCCER**



Additional cost for ground rubber mattress request

Size: 7m x 10m



Size: 5m x 10m



Inflatable Soapy Soccer





Size: 7m x 14m



Size: 10m x 20m

**Party Cannon Foam Machine** Size: 1m x 0.5m x 1mH



Size: 8m Diameter



Size: 5m Diameter



Size: 10m x 6m



Size: 6m Diameter



**Water Pool** 

Water will be provided by the client



Size: 4m x 6m









## TERMS AND CONDITIONS



- 1. Play on your own responsibility.
- 2. Full payment (cash or cheque) must be in t