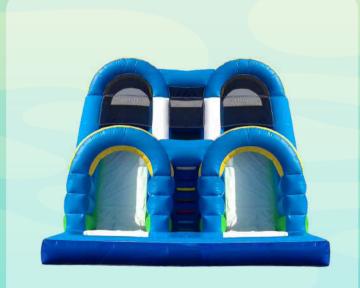

### **Shark Pool** Slider

Size: 6.5m x 4m x 4mH

### **Pool Slider**

Size: 6m x 3m x 4mH