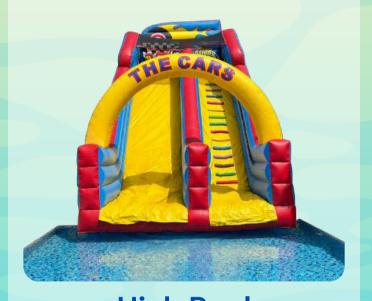

# WATES GAMES

Size: 13m x 4m x 1mH

High Pool Slider Size: 9m x 5m x 8mH

**Pedal Boat** 

**Dunk Tank** Tank Size: 1.2mDiameter x 1.6mH