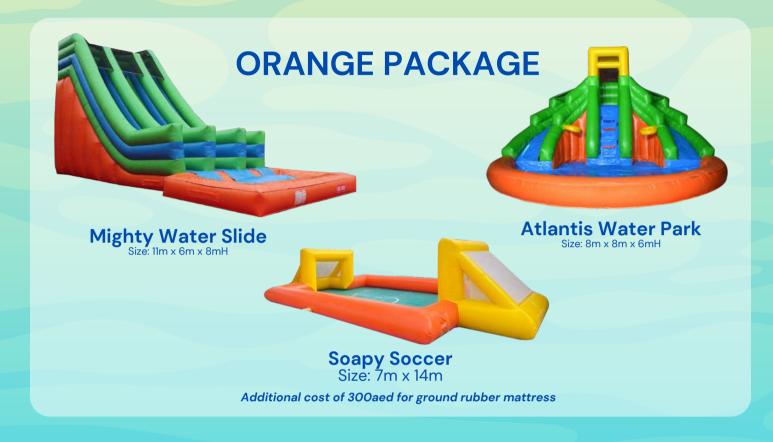

## Mighty Water Slide

Size: 11m x 6m x 8mH

Aqua Water City Size: 7m x 7m x 5mH

### **Atlantis Water** Park

Size: 8m x 8m x 6mH

### **SOAPY SOCCER**

Additional cost for ground rubber mattress request

Size: 7m x 10m

Size: 5m x 10m

Inflatable Soapy Soccer

Size: 7m x 14m

Size: 10m x 20m

**Party Cannon Foam Machine** Size: 1m x 0.5m x 1mH