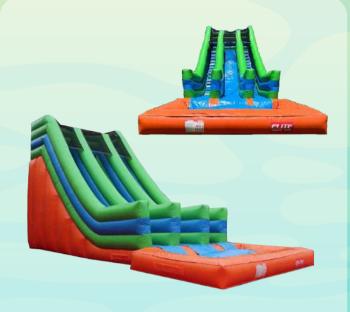

# MATELS GAMES

Super Wave Slider

Size: 8m x 6m x 7mH

**Blue Wave** Slider

Size: 10m x 5m x 5mH

**Sea Wave Water Slider** 

Size: 9m x 4m x 6mH

Dolphin Water Slider