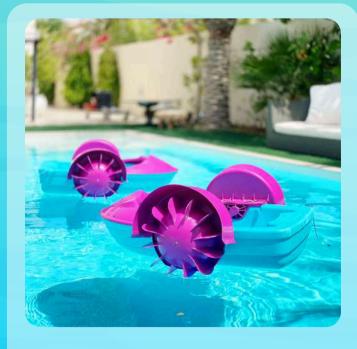

# WATES GAMES

Size: 13m x 4m x 1mH

High Pool Slider Size: 9m x 5m x 8mH

**Pedal Boat** 

**Dunk Tank** Tank Size: 1.2mDiameter x 1.6mH