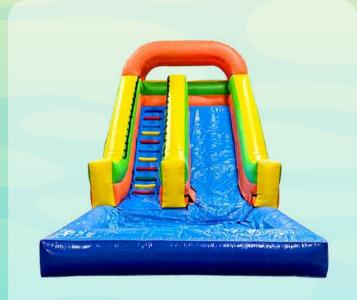

# MATELS GAMES





# Mega Water Slide

Size: 11m x 6m x 8mH



## Mighty Water Slide

Size: 11m x 6m x 8mH



Aqua Water City Size: 7m x 7m x 5mH



### **Atlantis Water** Park

Size: 8m x 8m x 6mH





# MATELS GAMES





Super Wave Slider

Size: 8m x 6m x 7mH



**Blue Wave** Slider

Size: 10m x 5m x 5mH



**Sea Wave Water Slider** 

Size: 9m x 4m x 6mH



Dolphin Water Slider

Size: 11m x 7m x 6mH



# WATE!





# Splash Water Slider

Size: 9m x 4m x 6mH



# Purple Wave Slider

Size: 8m x 4m x 5mH



### **Shark Pool** Slider

Size: 6.5m x 4m x 4mH



### **Pool Slider**

Size: 6m x 3m x 4mH



# WATES GAMES





Size: 13m x 4m x 1mH



High Pool Slider Size: 9m x 5m x 8mH



**Pedal Boat** 



**Dunk Tank** Tank Size: 1.2mDiameter x 1.6mH





### **SOAPY SOCCER**



Additional cost for ground rubber mattress request

Size: 7m x 10m



Size: 5m x 10m



Inflatable Soapy Soccer





Size: 7m x 14m



Size: 10m x 20m

**Party Cannon Foam Machine** Size: 1m x 0.5m x 1mH



Size: 8m Diameter



Size: 5m Diameter



Size: 10m x 6m



Size: 6m Diameter



**Water Pool** 

Water will be provided by the client



Size: 4m x 6m









## TERMS AND CONDITIONS



- 1. Play on your own responsibility.
-