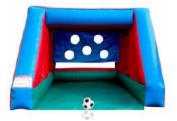

Classic Goal Shooting Size: 3m x 2m x 2.5mH

Target Goal Shooting Size: 3m x 2m x 2.5mH

3 in 1 Skill Game Size: 5m x 3m x 4mH

Giant X.O Size: 3m x 3m

**Giant Carrom Board** Size: 1.2m x 1.2m

Limbo Game Size: 2mH