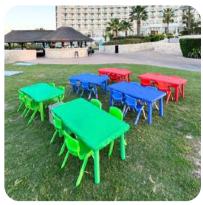

# **EVENT ACCESORIES**

Kids Table & Chair
Available Colors

**Bean Bags** Available in multicolor

**Cash Box** Size: 1m x 1m x 2.5mH

Slush Machine Servings: 50pax

**Pop Corn** Servings: 100pax

**Steel Fence** Size: 2.5m x 1.5m