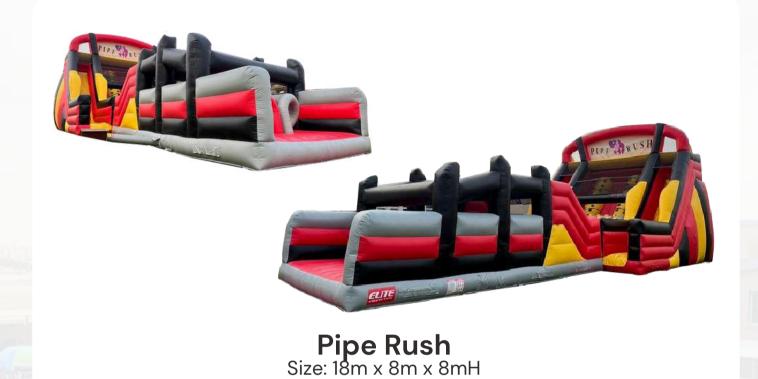

# Infinity Challenger Size: 25m x 6m x 7mH

Dino Challenger Size: 17m x 6m x 4mH

Green Challenger Size: 10m x 4m x 4mH

Smart Challenger Size: 9m x 6m x 4mH

Red Challenger Size: 8m x 3m x 4m