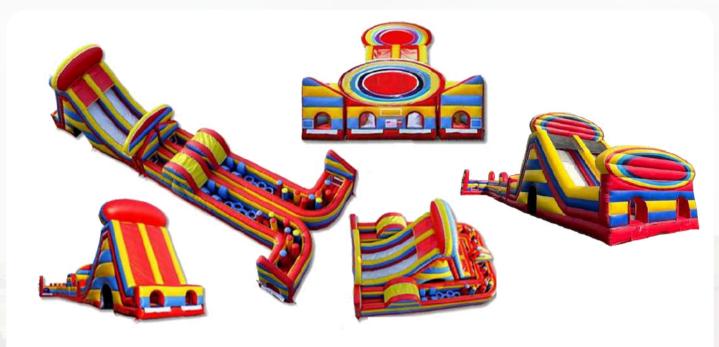

# Infinity Challenger Size: 25m x 6m x 7mH

Dino Challenger Size: 17m x 6m x 4mH

Green Challenger Size: 10m x 4m x 4mH

Smart Challenger Size: 9m x 6m x 4mH

Red Challenger Size: 8m x 3m x 4m