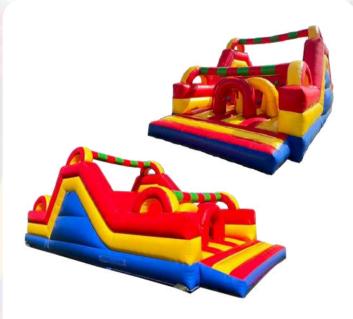

# Turbo Challenger Size: 18m x 6m x 8mH

Boot Camp Size: 25m x 4m x 5mH

# Infinity Challenger Size: 25m x 6m x 7mH

Dino Challenger Size: 17m x 6m x 4mH

Green Challenger Size: 10m x 4m x 4mH

Smart Challenger Size: 9m x 6m x 4mH

Red Challenger Size: 8m x 3m x 4m