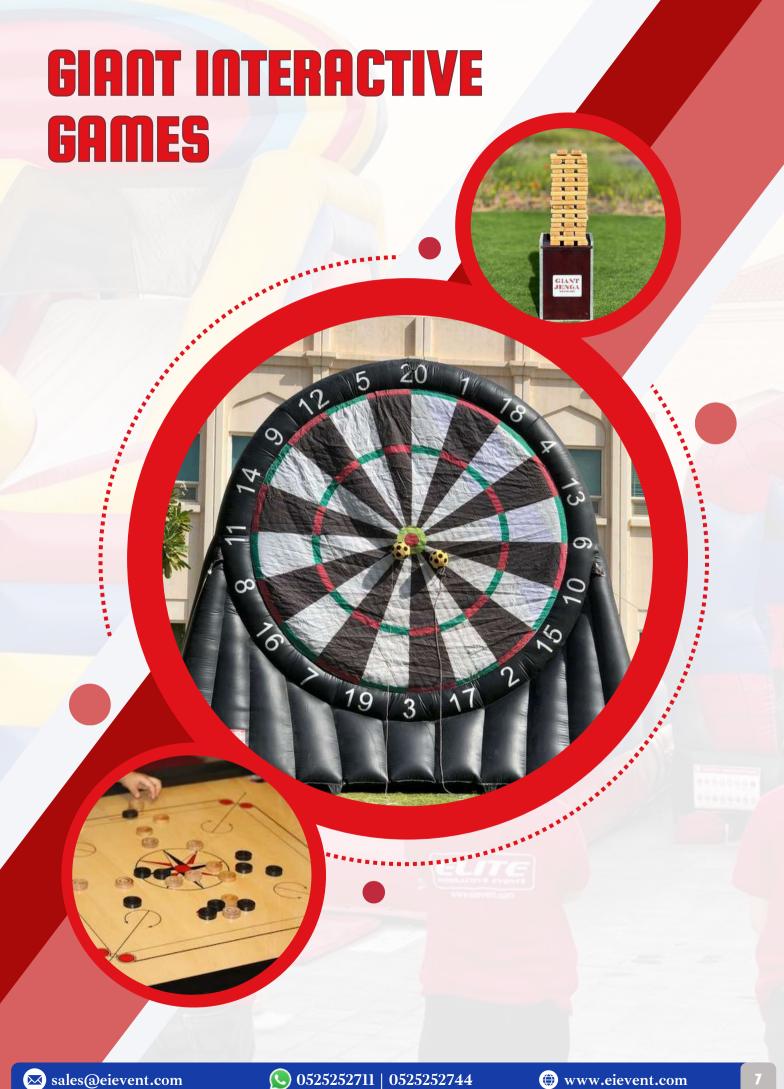

Mini Golf #1 Size: 4m x 1m

Mini Golf #2 Size: 4m x 1m

Mini Golf #3 Size: 2m x 1m

Mini Golf #4 Size: 2m x 1m

Giant Jenga (KING)
165cm Maximum Playing Height

Giant Jenga (GRAND) 150cm Maximum Playing Height

Giant Chess Size: 4m x 4m

**Giant Dominos** Size: 30x60cm each block

Mega Dominos Size: 20x40cm each block

Ring Toss Size: 1m x 1m

**Corn Hole** Size: 0.6m x 1.5m

Football Dart Size: 7m x 2m x 7mH

**Giant Dart** Size: 2m x 1m x 2mH