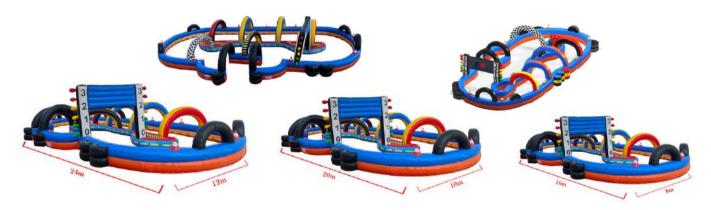

# GO KART INFLATABLE RACE TRACK

Size: 24m x 12m x 4mH

Size: 20m x 10m x 4mH

Size: 16m x 8m x 4mH