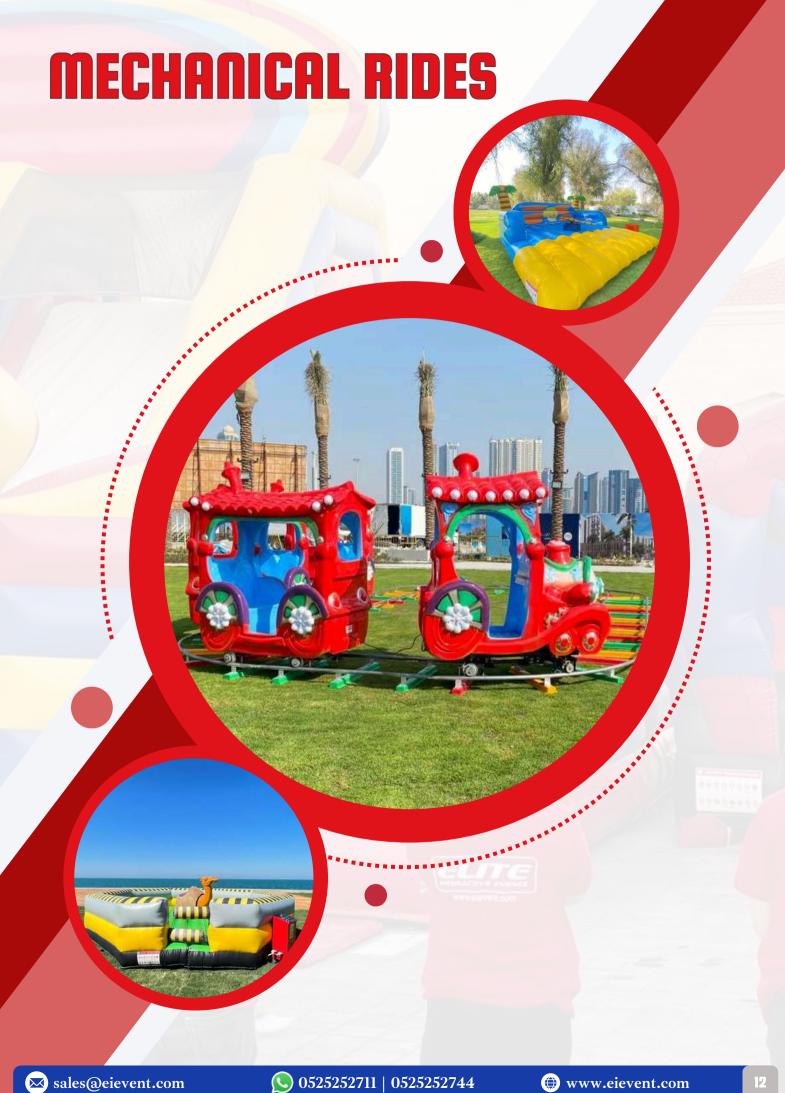

# **MECHANICAL RIDES**

# **Human Claw Machine**

Size: 3m x 3m x 3mH
With 2 Operator | Extra delivery cost will be added. Area required must be 5m x 5m x 5mH
Gift, soft toys will be provided by the client

ORBITER
Size: 5m x 2m x 4mH
With 2 Operator | Extra delivery cost will be added. Area required must be 6m x 6m

# Mini Train with Inflatable Fence

Size: 10m x 7m x 2.5m Operator Extra Charge

# **MECHANICAL RIDES**

Single Wipeout Size: 6m Diameter Operator Extra Charge

Double Wipeout Size: 6m Diameter Operator Extra Charge

**Camel Ride** Size: 5m Diameter Operator Extra Charge

Flying Carpet Size: 5m Diameter Operator Extra Charge

# **MECHANICAL RIDES**

**Shark Ride** Size: 6m x 6m x 2.5mH Operator Extra Charge

**Robo Surfer** Size: 6m x 6m x 5mH Operator Extra Charge

**Human Roulette** Size: 6.5m Diameter Operator Extra Charge

Rodeo Bull Size: 6.5m Diameter Operator Extra Charge