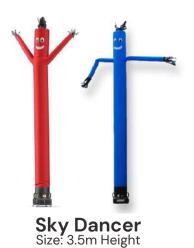

# KIDS ACTIVITIES & ENTERTAINEMENT

Small Soft Play Area Size: 6m x 4m x 1mh

Big Soft Play Area Size: 10m x 5m x 1mh

Service Tent Size: 5m x 2.5m x 2.5mH

Inflatable Race

Track Size: 10m x 7m x 1mH

**Activities Arena** Size: 5m x 5m