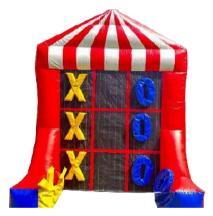

Classic Goal Shooting Size: 3m x 2m x 2.5mH

Target Goal Shooting Size: 3m x 2m x 2.5mH

3 in 1 Skill Game Size: 5m x 3m x 4mH

Giant X.O Size: 3m x 3m

**Giant Carrom Board** Size: 1.2m x 1.2m

Limbo Game Size: 2mH