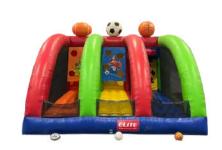

Classic Goal Shooting Size: 3m x 2m x 2.5mH

Target Goal Shooting Size: 3m x 2m x 2.5mH

3 in 1 Skill Game Size: 5m x 3m x 4mH

Giant X.O Size: 3m x 3m

**Giant Carrom Board** Size: 1.2m x 1.2m

Limbo Game Size: 2mH