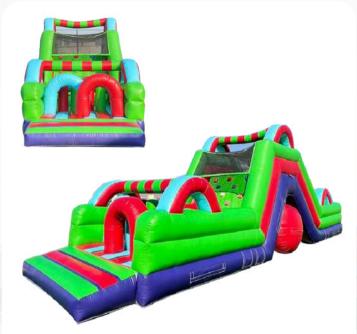

# Infinity Challenger Size: 25m x 6m x 7mH

Dino Challenger Size: 17m x 6m x 4mH

Green Challenger Size: 10m x 4m x 4mH

Smart Challenger Size: 9m x 6m x 4mH

Red Challenger Size: 8m x 3m x 4m