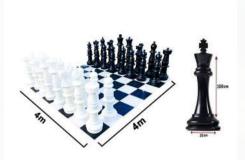

Mini Golf #1 Size: 4m x 1m

Mini Golf #2 Size: 4m x 1m

Mini Golf #3 Size: 2m x 1m

Mini Golf #4 Size: 2m x 1m

Giant Jenga (KING)
165cm Maximum Playing Height

Giant Jenga (GRAND) 150cm Maximum Playing Height

Giant Chess Size: 4m x 4m