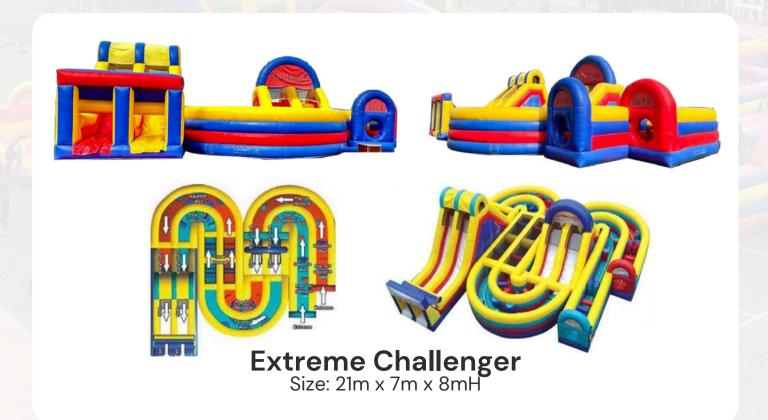

ltimate Big Punch**Size: 1.2m x 0.2 x 2.5mH



Kick & Boxing Size: 1.2m x 0.2 x 2.5mH



Boxing Machine Size: 1.2x O.3 x 2.5mH



**Basketball Hoops** Size: 2m x 3m x 3.5mH



Electronic Dart Size: 0.6m x 0.6m x 2.1mH



Claw Machine Size: 0.8m x 0.7m x 2mH





# **ARCADE GAMES**





**Arcade Video** Game Size: 0.7m x 0.8m x 1.7mH



Mini Claw Machine Size: 30.5cm x 30.5cm x 87cmH



Air Hockey Table Size: 2m x 1m



**Speed Catch** Game Size: 1.5m x 2.05mH



**Kiddie Motorbike** Size: 2.5m x 1.5m



Kiddie Train Ride Size: 2.5m x 1.5m



**Billiard Table** Size: 2m x 1m



Foosball Table Size: 1.7m x 0.8m



**Table Tennis** Size: 2.9m x 1.5



















# Turbo Challenger Size: 18m x 6m x 8mH



Boot Camp Size: 25m x 4m x 5mH









# Infinity Challenger Size: 25m x 6m x 7mH











Dino Challenger Size: 17m x 6m x 4mH



Green Challenger Size: 10m x 4m x 4mH



Smart Challenger Size: 9m x 6m x 4mH



Red Challenger Size: 8m x 3m x 4m







# **INFLATABLE SLIDES**





Turbo Slider Size: 10m x 7m x 10mH



Spiderman Slider Size: 12m x 6m x 10mH



Car Slider Size: 9m x 5m x 8mH



**Blue Slider** Size: 8m x 4m x 8mH



**Rainbow Slider** Size: 8m x 5m x 6mH



Color Slider Size: 8m x 5m x 7mH



Magic Carpet Slider Size: 6m x 4m x 5.5mH



Galaxy Slider Size: 6m x 4m x 5.5mH





# **INFLATABLE BOUNCY CASTLE**







Maxima Fun City Size: 12m x 8m x 5mH



Formula 1 Challenger Size: 10m x 8m x 7mH



Wacky World Size: 9m x 9m x 4mH



**Blue Mountain** Size: 8m x 6m x 6mH



Dunes Bouncy Size: 8m x 7m x 6mH



Radical Run Size: 9m x 5m x 5mH



Robot Bouncy