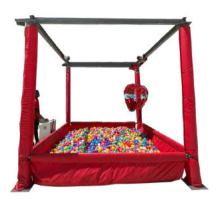

# KIDS ACTIVITIES & ENTERTAINEMENT

Small Soft Play Area Size: 6m x 4m x 1mh

Big Soft Play Area Size: 10m x 5m x 1mh

Service Tent Size: 5m x 2.5m x 2.5mH

Inflatable Race

Track Size: 10m x 7m x 1mH

**Activities Arena** Size: 5m x 5m