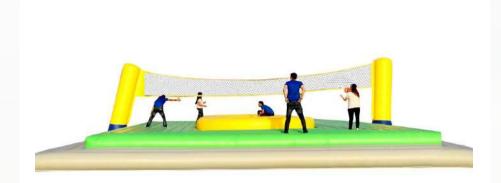

# OUR CLIENTS

Flying Volleyball Size: 18m x 12m x 3mH

**Big Baller** Size: 12m x 5m x 5mH

**Battle Zone** Size: 10m x 9m x 7mH

**Hole Race** Size: 12m x 6m x 1mH

**Human Foosball** Size: 12m x 6m 2.5mH

Hurdles Challenger Size: 12m x 6m x 1.5mH