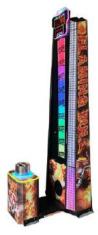

# **ARCADE GAMES**

**Ultimate High Striker** Size: 1.5m x 1m x 3mH

**High Striker** Size: 1.2m x 0.5m x 2.5mH

**Ultimate Big Punch**Size: 1.2m x 0.2 x 2.5mH

Kick & Boxing Size: 1.2m x 0.2 x 2.5mH

Boxing Machine Size: 1.2x O.3 x 2.5mH