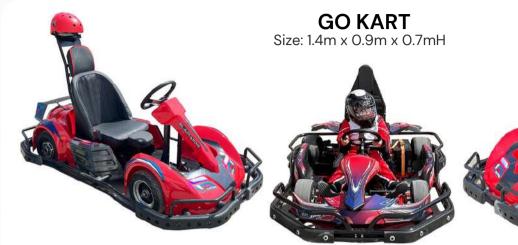

# GO KART INFLATABLE RACE TRACK

Size: 24m x 12m x 4mH

Size: 20m x 10m x 4mH

Size: 16m x 8m x 4mH