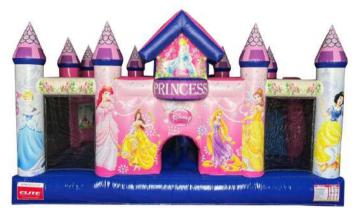

# **INFLATABLE BOUNCY CASTLE**

Fun City Size: 7m x 7m x 4mH

Slide & Climb **Bouncy** Size: 11m x 5.4m x 4.5mH

**Dragon Bouncy** Size: 8m x 7m x 6mH

Oasis Bouncy Size: 8m x 6m x 5mH

Princess Castle Bouncy Size: 6m x 5m x 3.5mH