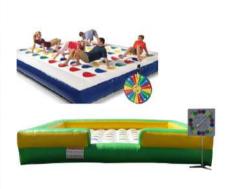

**Giant Basketball** Size: 3m x 3m

Giant Ring Toss Size: 5m x 6m x 2.5mH

4 in 1 Skill Game Size: 2.5m x 6m x 2.5mH

**Giant Buzz Wire** Size: 0.6m x 1.9m x 1.8mH

**Giant Twister** Size: 5m x 5m

Inflatable X.O & Connect4 Size: 2.4m x 2.3m