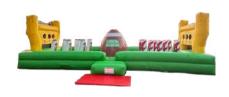

# OUR CLIENTS

Flying Volleyball Size: 18m x 12m x 3mH

**Big Baller** Size: 12m x 5m x 5mH

**Battle Zone** Size: 10m x 9m x 7mH

**Hole Race** Size: 12m x 6m x 1mH

**Human Foosball** Size: 12m x 6m 2.5mH

Hurdles Challenger Size: 12m x 6m x 1.5mH