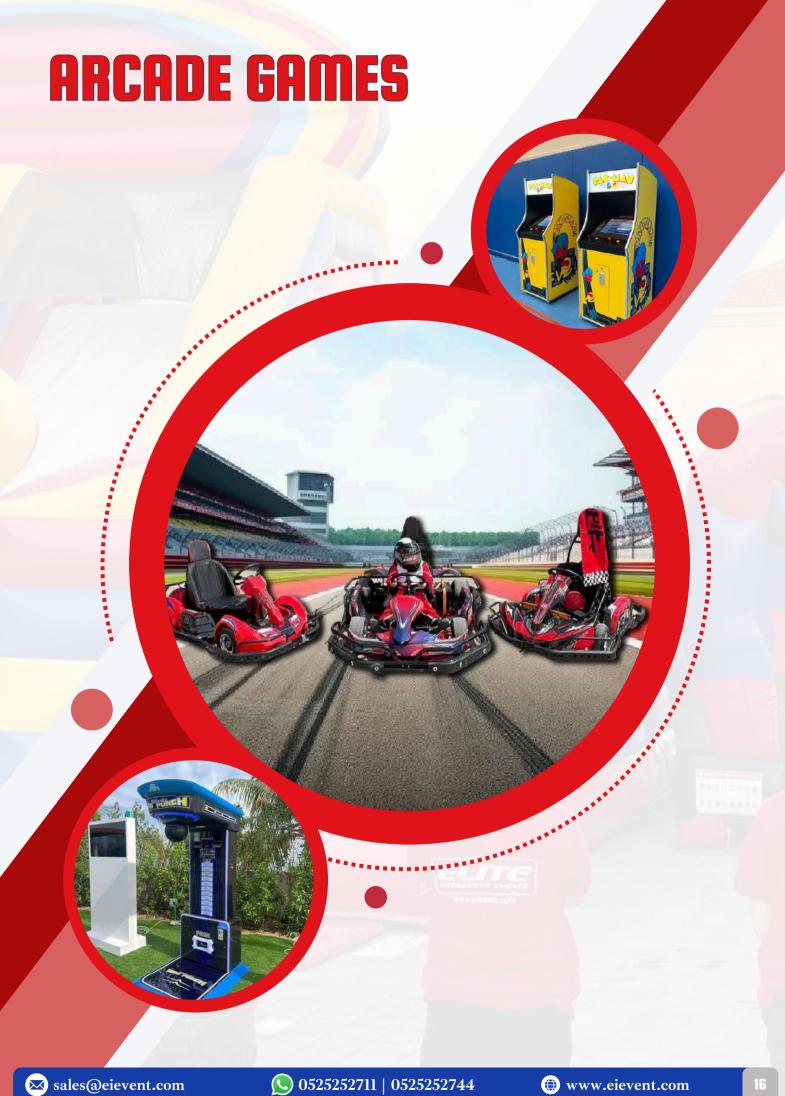

# **ARCADE GAMES**

Safety helmets will be provided

# GO KART INFLATABLE RACE TRACK

Size: 24m x 12m x 4mH

Size: 20m x 10m x 4mH

Size: 16m x 8m x 4mH

# **ARCADE GAMES**

**Ultimate High Striker** Size: 1.5m x 1m x 3mH

**High Striker** Size: 1.2m x 0.5m x 2.5mH

**Ultimate Big Punch**Size: 1.2m x 0.2 x 2.5mH

Kick & Boxing Size: 1.2m x 0.2 x 2.5mH

Boxing Machine Size: 1.2x O.3 x 2.5mH

**Basketball Hoops** Size: 2m x 3m x 3.5mH

Electronic Dart Size: 0.6m x 0.6m x 2.1mH

Claw Machine Size: 0.8m x 0.7m x 2mH

# **ARCADE GAMES**

**Arcade Video** Game Size: 0.7m x 0.8m x 1.7mH

Mini Claw Machine Size: 30.5cm x 30.5cm x 87cmH

Air Hockey Table Size: 2m x 1m

**Speed Catch** Game Size: 1.5m x 2.05mH

**Kiddie Motorbike** Size: 2.5m x 1.5m