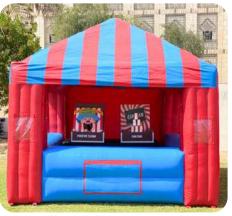

# **EVENT ACCESORIES**

Inflatable Carnival Tent

Size: 3m x 3m x 2.5mH

Arabic Tent Size: 3m x 3m x 2.5mH

Classic Carnival Tent

Size: 3m x 3m x 2.5mH

Skill Game Tent Size: 2.5m x 6.5m x 4mH

Activities Tent
Size: 8m Diameter
Available Color: