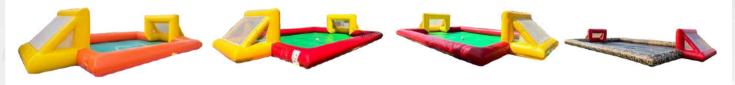

Clown Toss Size: 1.5m x 2.5m x 1.6mH **Bottle Toss** Size: 1.5m x 2.5m x 1.6mH

Mini Basketball Size: 1.5m x 2.5m x 1.6mH

Snake & Ladder Size: 5m x 5m

**Snooker Football** Size: 8m x 4m

**Giant Connect 4** Size: 1.5m x 1.5m