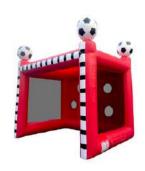

Classic Goal Shooting Size: 3m x 2m x 2.5mH

Target Goal Shooting Size: 3m x 2m x 2.5mH

3 in 1 Skill Game Size: 5m x 3m x 4mH

Giant X.O Size: 3m x 3m

**Giant Carrom Board** Size: 1.2m x 1.2m

Limbo Game Size: 2mH