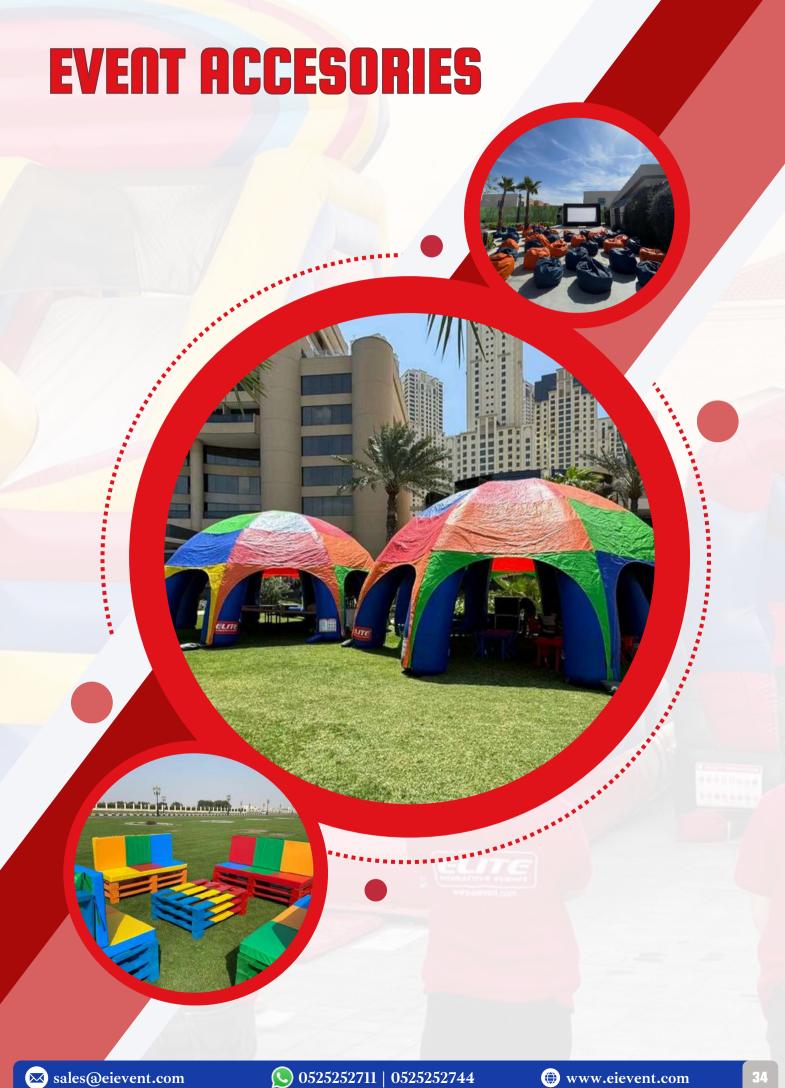

# **EVENT ACCESORIES**

Kids Table & Chair
Available Colors

**Bean Bags** Available in multicolor

**Cash Box** Size: 1m x 1m x 2.5mH

Slush Machine Servings: 50pax

**Pop Corn** Servings: 100pax

**Steel Fence** Size: 2.5m x 1.5m

Colored Picnic Benches

4 x Wooden Benches + 1 Table

1 SPCARER + HID PROJECTOR AND LAPTOP

Outdoor & Indoor Inflatable Cinema Bean Bags Each 40AED.