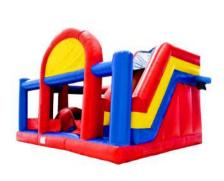

# **INFLATABLE BOUNCY CASTLE**

Maxima Fun City Size: 12m x 8m x 5mH

Formula 1 Challenger Size: 10m x 8m x 7mH

Wacky World Size: 9m x 9m x 4mH

**Blue Mountain** Size: 8m x 6m x 6mH

Dunes Bouncy Size: 8m x 7m x 6mH

Radical Run Size: 9m x 5m x 5mH

Robot Bouncy Size: 8m x 6m x 5mH

Island Bouncy Size: 10m x 6m x 4mH

Spiderman 2.0 Size: 8m x 5m x 5mH

# **INFLATABLE BOUNCY CASTLE**

Fun City Size: 7m x 7m x 4mH

Slide & Climb **Bouncy** Size: 11m x 5.4m x 4.5mH

**Dragon Bouncy** Size: 8m x 7m x 6mH

Oasis Bouncy Size: 8m x 6m x 5mH

Princess Castle Bouncy Size: 6m x 5m x 3.5mH

Rainbow Bouncy Size: 8m x 6m x 5mH

White Bouncy Size: 4.5m x 4.5m x 4mH

Purple Bouncy Size: 6.5m x 5m x 6.5mH

# INFLATABLE SLIDES & BOUNCY CASTLE

**Excavator Bouncy** Size: 5m x 5m x 5.2mH

Pirate Bouncy Size: 7m x 4m x 4mH

**Colored Boxing** Dome

Size: 7m x 7m x 7mH

**Soft Mountain** Size: 7m x 7m x 4mH

**Princess Bouncy** Size: 6m x 5m x 4mH

Spiderman Bouncy Size: 6m x 5m x 3mH

Country Bouncy Size: 5m x 4m x 3mH

Palace Bouncy Size: 8m x 5m x 3mH

# INFLATABLE SLIDES & BOUNCY CASTLE

**Zoo Bouncy** Size: 5.5m x 4m x 3.6mH

Jungle Bouncy Size: 4.5m x 5m x 3.6mH

Mickey Bouncy Size: 6m x 6m x 3mH

**Jet Wing Bouncy** Size: 5m x 3m x 1.4mH

Spongebob Bouncy Size: 7m x 4m x 4mH

Sky Land Bouncy Size: 5m x 4.5m x 5mH

Mini Zoo Bouncy Size: 5m x 4.5m x 5mH

**Dora Bouncy** Size: 4m x 3.5m x 3.5mH

Fairy Bouncy Size: 4m x 3m x 3.5mH