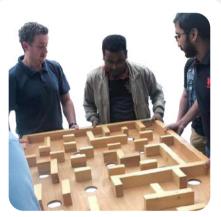

**Platform Knockout** Size: 12m x 6m x 1.5mH

The Barrier Size: 13m x 9m x 2mH

The Maze Size: 13m x 9m x 2mH

Silly Football Size: 10m x 7m

Flip it Race Size: 3m x 3m x 3mH

Hungry Hippo Size: 9m Diameter

**Fun Derby** Size: 10m x 6m x 3.5mH