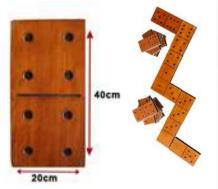

**Giant Dominos** Size: 30x60cm each block

Mega Dominos Size: 20x40cm each block

Ring Toss Size: 1m x 1m

**Corn Hole** Size: 0.6m x 1.5m

Football Dart Size: 7m x 2m x 7mH

**Giant Dart** Size: 2m x 1m x 2mH