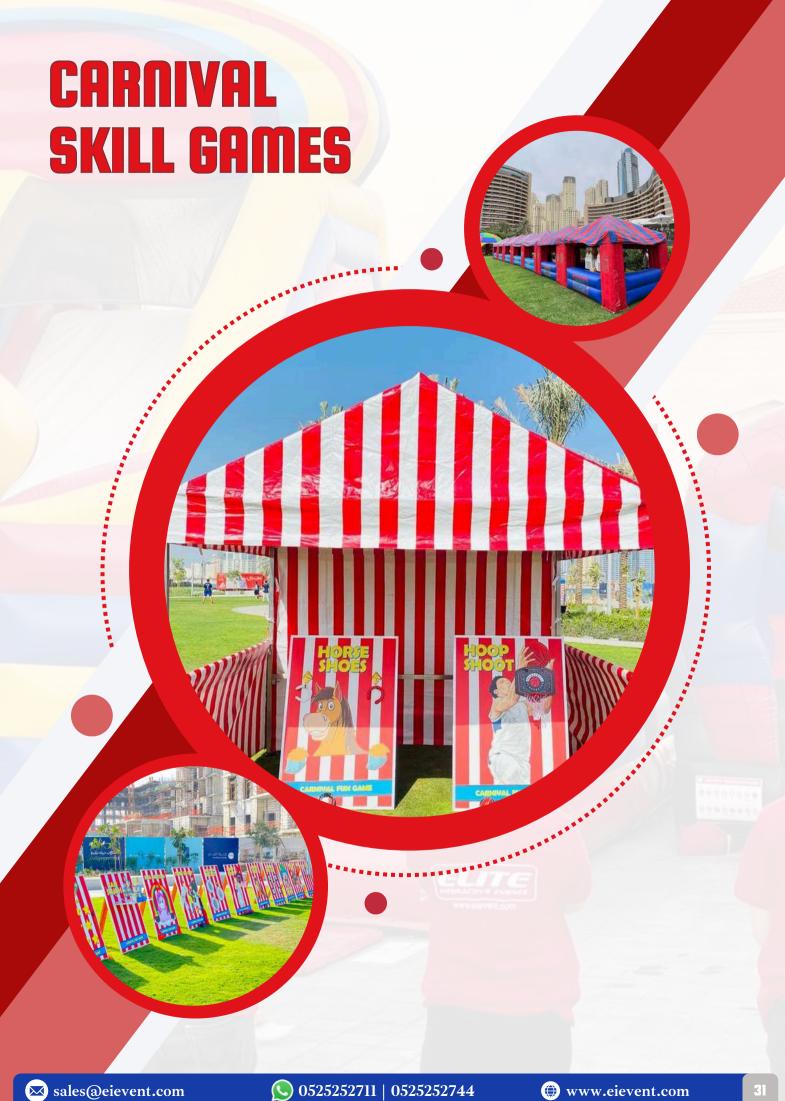

# CARNIVAL SKILL GAMES

**Star Dart** 

Target Ring Toss

Ring a Unicorn Size: 120cm x 80cm

**Price Dart** Size: 120cm x 80cm

Ring the Bull Size: 120cm x 80cm

Strike Em Out Size: 120cm x 80cm

Horse Shoes Size: 120cm x 80cm

Hoop Shoot Size: 120cm x 80cm

Feed the Clown

**Crossbow Shoot** 

Can Smash

**Bottle Toss** 

Ball in the Bucket

**Carnival Tent with** 1 Skill Game Size: 3m x 3m x 2.5mH

**Carnival Tent with** 2 Skill Games Size: 3m x 3m x 2.5mH