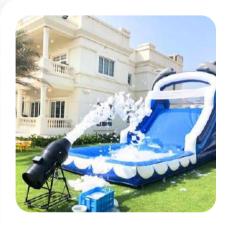

# **WATER GAMES**

Size: 11m x 6m x 8mH

Mighty Water Slide Size: 11m x 6m x 8mH

Aqua Water City Size: 7m x 7m x 5mH

**Atlantis Water** Park Size: 8m x 8m x 6mH

Super Wave Slider Size: 8m x 6m x 7mH

**Blue Wave Slider** Size: 10m x 5m x 5mH

**Sea Wave Water** Slider Size: 9m x 4m x 6mH

Splash Water Slider Size: 9m x 4m x 6mH

**Dolphin Water** Slider Size: 11m x 7m x 6mH

# **WATER GAMES**

**Pool Slider** Size: 6m x 3m x 4mH

High Pool Slider Size: 9m x 5m x 8mH

Slip & Slide Size: 13m x 4m x 1mH

Purple Wave Slider Size: 8m x 4m x 5mH

Inflatable Soapy Soccer Size: 6m x 12m