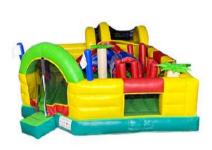

# **INFLATABLE BOUNCY CASTLE**

Maxima Fun City Size: 12m x 8m x 5mH

Formula 1 Challenger Size: 10m x 8m x 7mH

Wacky World Size: 9m x 9m x 4mH

**Blue Mountain** Size: 8m x 6m x 6mH

Dunes Bouncy Size: 8m x 7m x 6mH

Radical Run Size: 9m x 5m x 5mH

Robot Bouncy Size: 8m x 6m x 5mH

Island Bouncy Size: 10m x 6m x 4mH

Spiderman 2.0 Size: 8m x 5m x 5mH

# **INFLATABLE BOUNCY CASTLE**

Fun City Size: 7m x 7m x 4mH

Slide & Climb **Bouncy** Size: 11m x 5.4m x 4.5mH

**Dragon Bouncy** Size: 8m x 7m x 6mH

Oasis Bouncy Size: 8m x 6m x 5mH

Princess Castle Bouncy Size: 6m x 5m x 3.5mH

Rainbow Bouncy Size: 8m x 6m x 5mH

White Bouncy Size: 4.5m x 4.5m x 4mH

Purple Bouncy Size: 6.5m x 5m x 6.5mH

# INFLATABLE SLIDES & BOUNCY CASTLE

**Excavator Bouncy** Size: 5m x 5m x 5.2mH

Pirate Bouncy Size: 7m x 4m x 4mH

**Colored Boxing** Dome

Size: 7m x 7m x 7mH

**Soft Mountain** Size: 7m x 7m x 4mH

**Princess Bouncy** Size: 6m x 5m x 4mH

Spiderman Bouncy Size: 6m x 5m x 3mH

Country Bouncy Size: 5m x 4m x 3mH

Palace Bouncy Size: 8m x 5m x 3mH

# INFLATABLE SLIDES & BOUNCY CASTLE

**Zoo Bouncy** Size: 5.5m x 4m x 3.6mH

Jungle Bouncy Size: 4.5m x 5m x 3.6mH

Mickey Bouncy Size: 6m x 6m x 3mH

**Jet Wing Bouncy** Size: 5m x 3m x 1.4mH

Spongebob Bouncy Size: 7m x 4m x 4mH

Sky Land Bouncy Size: 5m x 4.5m x 5mH

Mini Zoo Bouncy Size: 5m x 4.5m x 5mH

**Dora Bouncy** Size: 4m x 3.5m x 3.5mH

Fairy Bouncy Size: 4m x 3m x 3.5mH