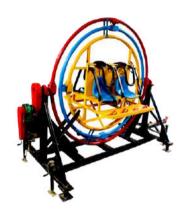

# **Human Claw Machine**

Size: 3m x 3m x 3mH
With 2 Operator | Extra delivery cost will be added. Area required must be 5m x 5m x 5mH
Gift, soft toys will be provided by the client

ORBITER
Size: 5m x 2m x 4mH
With 2 Operator | Extra delivery cost will be added. Area required must be 6m x 6m