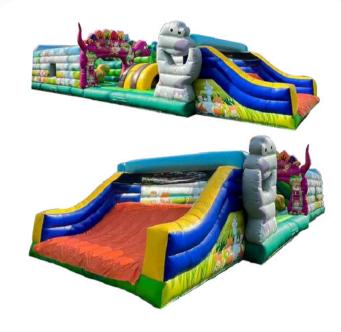

# Infinity Challenger Size: 25m x 6m x 7mH

Dino Challenger Size: 17m x 6m x 4mH

Green Challenger Size: 10m x 4m x 4mH

Smart Challenger Size: 9m x 6m x 4mH

Red Challenger Size: 8m x 3m x 4m