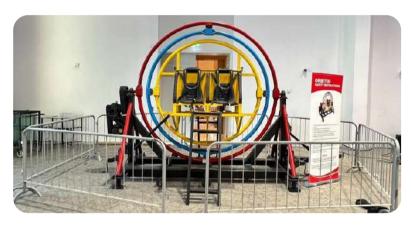

# **Human Claw Machine**

Size: 3m x 3m x 3mH
With 2 Operator | Extra delivery cost will be added. Area required must be 5m x 5m x 5mH
Gift, soft toys will be provided by the client

ORBITER
Size: 5m x 2m x 4mH
With 2 Operator | Extra delivery cost will be added. Area required must be 6m x 6m