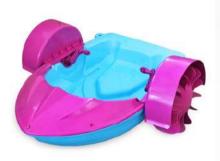

# **WATER GAMES**

**Dunk Tank** Tank Size:1.2mDiameter x 1.6mH

**Pedal Boat** Size: 2m x 1m

Party Cannon Foam Machine Size: 1m x 0.5m x 1mH

Size: 8m Diameter

Size: 5m Diameter

Size: 10m x 6m

Size: 6m Diameter