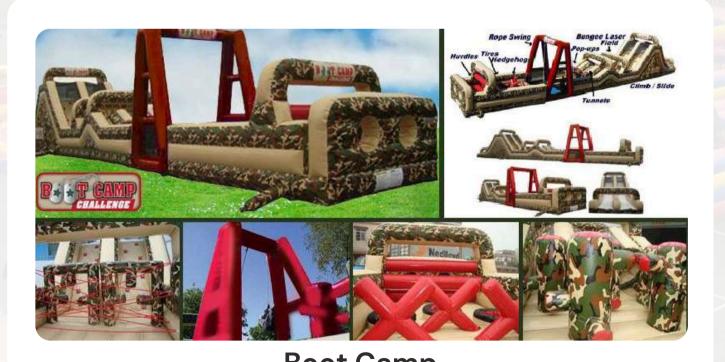

h Striker** Size: 1.5m x 1m x 3mH



**High Striker** Size: 1.2m x 0.5m x 2.5mH



**Ultimate Big Punch**Size: 1.2m x 0.2 x 2.5mH



Kick & Boxing Size: 1.2m x 0.2 x 2.5mH



Boxing Machine Size: 1.2x O.3 x 2.5mH



**Basketball Hoops** Size: 2m x 3m x 3.5mH



Electronic Dart Size: 0.6m x 0.6m x 2.1mH



Claw Machine Size: 0.8m x 0.7m x 2mH





# **ARCADE GAMES**





**Arcade Video** Game Size: 0.7m x 0.8m x 1.7mH



Mini Claw Machine Size: 30.5cm x 30.5cm x 87cmH



Air Hockey Table Size: 2m x 1m



**Speed Catch** Game Size: 1.5m x 2.05mH



**Kiddie Motorbike** Size: 2.5m x 1.5m



Kiddie Train Ride Size: 2.5m x 1.5m



**Billiard Table** Size: 2m x 1m



Foosball Table Size: 1.7m x 0.8m



**Table Tennis** Size: 2.9m x 1.5



















# Turbo Challenger Size: 18m x 6m x 8mH



Boot Camp Size: 25m x 4m x 5mH









# Infinity Challenger Size: 25m x 6m x 7mH











Dino Challenger Size: 17m x 6m x 4mH



Green Challenger Size: 10m x 4m x 4mH



Smart Challenger Size: 9m x 6m x 4mH



Red Challenger Size: 8m x 3m x 4m







# **INFLATABLE SLIDES**





Turbo Slider Size: 10m x 7m x 10mH



Spiderman Slider Size: 12m x 6m x 10mH



Car Slider Size: 9m x 5m x 8mH



**Blue Slider** Size: 8m x 4m x 8mH



**Rainbow Slider** Size: 8m x 5m x 6mH



Color Slider Size: 8m x 5m x 7mH



Magic Carpet Slider Size: 6m x 4m x 5.5mH



Galaxy Slider Size: 6m x 4m x 5.5mH





# **INFLATABLE BOUNCY CASTLE**







Maxima Fun City Size: 12m x 8m x 5mH



Formula 1 Challenger Size: 10m x 8m x 7mH



Wacky World Size: 9m x 9m x 4mH



**Blue Mountain** Size: 8m x 6m x 6mH