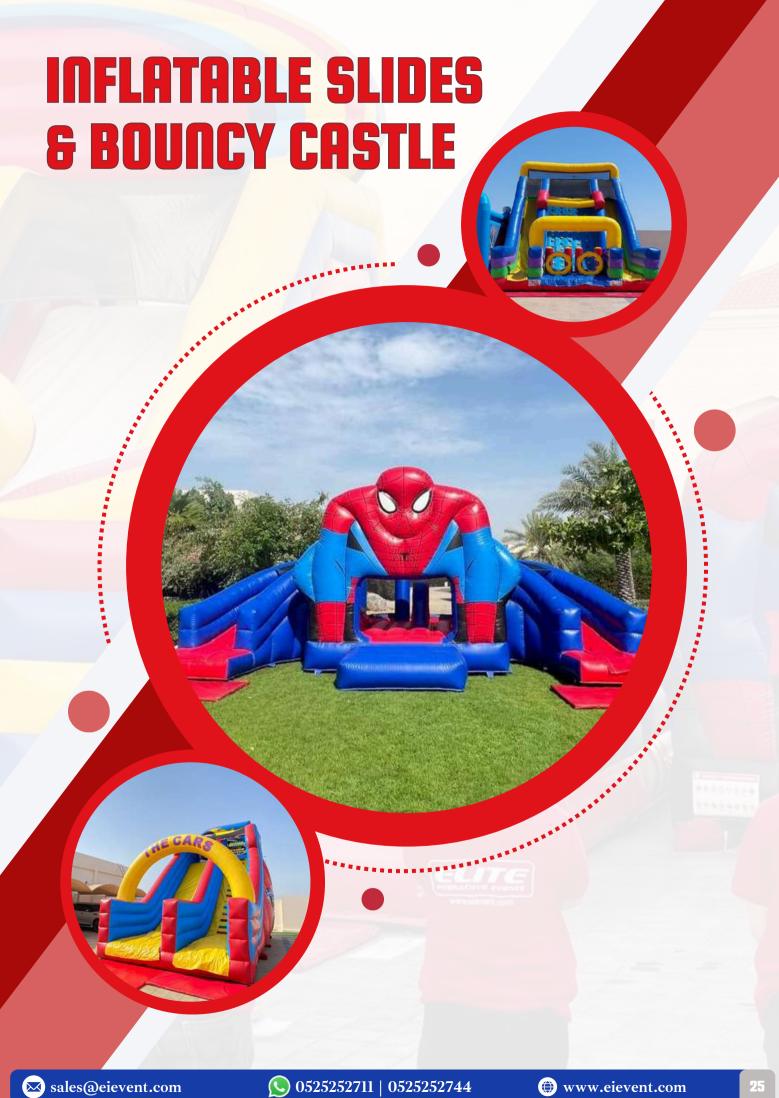

# INFLATABLE SLIDES & BOUNCY CASTLE

**Excavator Bouncy** Size: 5m x 5m x 5.2mH

Pirate Bouncy Size: 7m x 4m x 4mH

**Colored Boxing** Dome

Size: 7m x 7m x 7mH

**Soft Mountain** Size: 7m x 7m x 4mH

**Princess Bouncy** Size: 6m x 5m x 4mH

Spiderman Bouncy Size: 6m x 5m x 3mH

Country Bouncy Size: 5m x 4m x 3mH

Palace Bouncy Size: 8m x 5m x 3mH