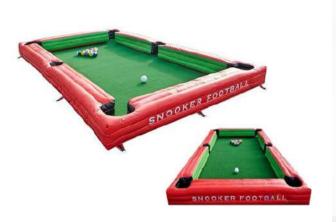

Clown Toss Size: 1.5m x 2.5m x 1.6mH **Bottle Toss** Size: 1.5m x 2.5m x 1.6mH

Mini Basketball Size: 1.5m x 2.5m x 1.6mH

Snake & Ladder Size: 5m x 5m

**Snooker Football** Size: 8m x 4m

**Giant Connect 4** Size: 1.5m x 1.5m