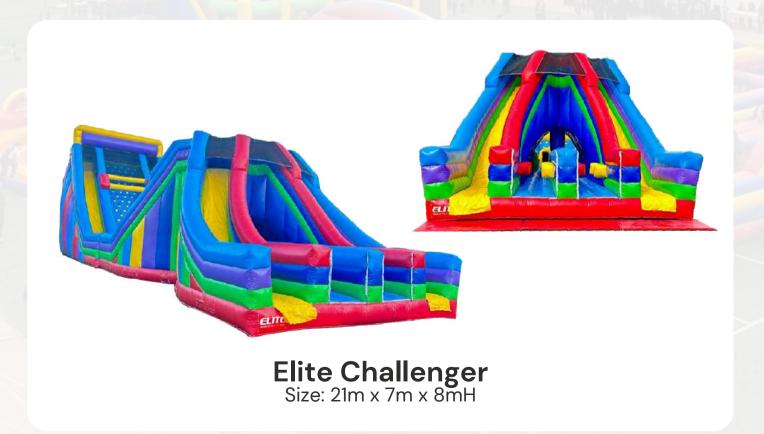

# Infinity Challenger Size: 25m x 6m x 7mH

Dino Challenger Size: 17m x 6m x 4mH

Green Challenger Size: 10m x 4m x 4mH

Smart Challenger Size: 9m x 6m x 4mH

Red Challenger Size: 8m x 3m x 4m