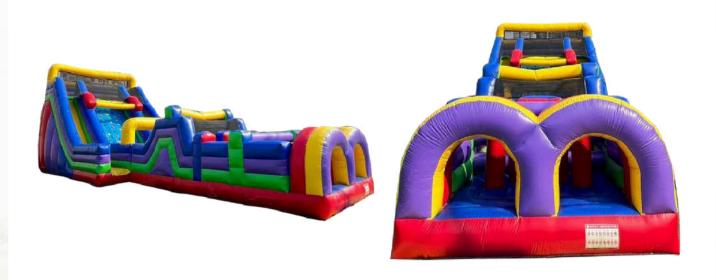

# Infinity Challenger Size: 25m x 6m x 7mH

Dino Challenger Size: 17m x 6m x 4mH

Green Challenger Size: 10m x 4m x 4mH

Smart Challenger Size: 9m x 6m x 4mH

Red Challenger Size: 8m x 3m x 4m