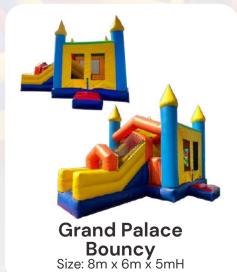

Spiderman Bouncy Size: 6m x 5m x 3mH

Country Bouncy Size: 5m x 4m x 3mH

Palace Bouncy Size: 8m x 5m x 3mH