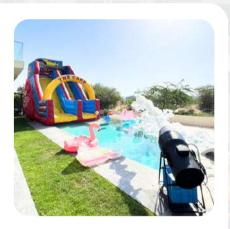

# **WATER GAMES**

Size: 11m x 6m x 8mH

Mighty Water Slide Size: 11m x 6m x 8mH

Aqua Water City Size: 7m x 7m x 5mH

**Atlantis Water** Park Size: 8m x 8m x 6mH

Super Wave Slider Size: 8m x 6m x 7mH

**Blue Wave Slider** Size: 10m x 5m x 5mH

**Sea Wave Water** Slider Size: 9m x 4m x 6mH

Splash Water Slider Size: 9m x 4m x 6mH

**Dolphin Water** Slider Size: 11m x 7m x 6mH

# **WATER GAMES**

**Pool Slider** Size: 6m x 3m x 4mH

High Pool Slider Size: 9m x 5m x 8mH

Slip & Slide Size: 13m x 4m x 1mH

Purple Wave Slider Size: 8m x 4m x 5mH

Inflatable Soapy Soccer Size: 6m x 12m