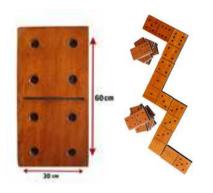

**Giant Dominos** Size: 30x60cm each block

Mega Dominos Size: 20x40cm each block

Ring Toss Size: 1m x 1m

**Corn Hole** Size: 0.6m x 1.5m

Football Dart Size: 7m x 2m x 7mH

**Giant Dart** Size: 2m x 1m x 2mH