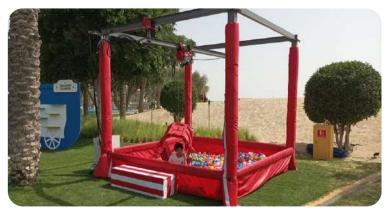

# KIDS ACTIVITIES & ENTERTAINEMENT

Small Soft Play Area Size: 6m x 4m x 1mh

Big Soft Play Area Size: 10m x 5m x 1mh

Service Tent Size: 5m x 2.5m x 2.5mH

Inflatable Race

Track Size: 10m x 7m x 1mH

**Activities Arena** Size: 5m x 5m