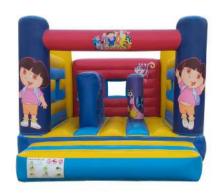

Sky Land Bouncy Size: 5m x 4.5m x 5mH

Mini Zoo Bouncy Size: 5m x 4.5m x 5mH

**Dora Bouncy** Size: 4m x 3.5m x 3.5mH

Fairy Bouncy Size: 4m x 3m x 3.5mH