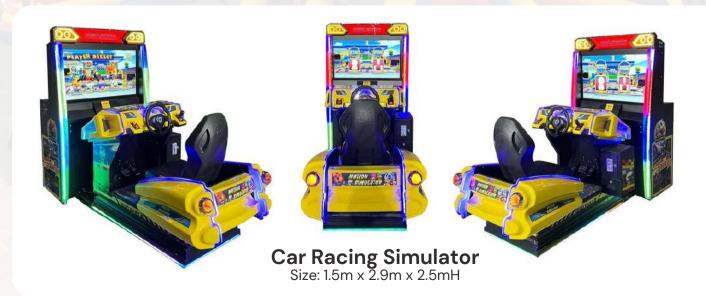

6m x 6m







# Mini Train with Inflatable Fence

Size: 10m x 7m x 2.5m Operator Extra Charge







# **MECHANICAL RIDES**





Single Wipeout Size: 6m Diameter Operator Extra Charge



Double Wipeout Size: 6m Diameter Operator Extra Charge



**Camel Ride** Size: 5m Diameter Operator Extra Charge



Flying Carpet Size: 5m Diameter Operator Extra Charge





# **MECHANICAL RIDES**





**Shark Ride** Size: 6m x 6m x 2.5mH Operator Extra Charge



**Robo Surfer** Size: 6m x 6m x 5mH Operator Extra Charge



**Human Roulette** Size: 6.5m Diameter Operator Extra Charge



Rodeo Bull Size: 6.5m Diameter Operator Extra Charge







# **ARCADE GAMES**







Safety helmets will be provided

# GO KART INFLATABLE RACE TRACK



Size: 24m x 12m x 4mH

Size: 20m x 10m x 4mH

Size: 16m x 8m x 4mH







# **ARCADE GAMES**







**Ultimate High Striker** Size: 1.5m x 1m x 3mH



**High Striker** Size: 1.2m x 0.5m x 2.5mH



**Ultimate Big Punch**Size: 1.2m x 0.2 x 2.5mH



Kick & Boxing Size: 1.2m x 0.2 x 2.5mH



Boxing Machine Size: 1.2x O.3 x 2.5mH



**Basketball Hoops** Size: 2m x 3m x 3.5mH



Electronic Dart Size: 0.6m x 0.6m x 2.1mH



Claw Machine Size: 0.8m x 0.7m x 2mH





# **ARCADE GAMES**





**Arcade Video** Game Size: 0.7m x 0.8m x 1.7mH



Mini Claw Machine Size: 30.5cm x 30.5cm x 87cmH



Air Hockey Table Size: 2m x 1m



**Speed Catch** Game Size: 1.5m x 2.05mH



**Kiddie Motorbike** Size: 2.5m x 1.5m



Kiddie Train Ride Size: 2.5m x 1.5m



**Billiard Table** Size: 2m x 1m



Foosball Table Size: 1.7m x 0.8m



**Table Tennis** Size: 2.9m x 1.5