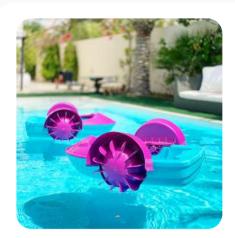

# **WATER GAMES**

**Dunk Tank** Tank Size:1.2mDiameter x 1.6mH

**Pedal Boat** Size: 2m x 1m

Party Cannon Foam Machine Size: 1m x 0.5m x 1mH

Size: 8m Diameter

Size: 5m Diameter

Size: 10m x 6m

Size: 6m Diameter