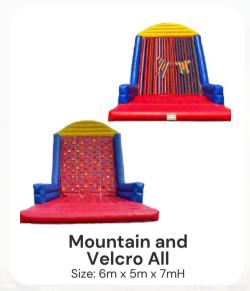

# Infinity Challenger Size: 25m x 6m x 7mH

Dino Challenger Size: 17m x 6m x 4mH

Green Challenger Size: 10m x 4m x 4mH

Smart Challenger Size: 9m x 6m x 4mH

Red Challenger Size: 8m x 3m x 4m