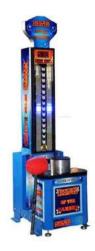

# **ARCADE GAMES**

**Ultimate High Striker** Size: 1.5m x 1m x 3mH

**High Striker** Size: 1.2m x 0.5m x 2.5mH

**Ultimate Big Punch**Size: 1.2m x 0.2 x 2.5mH

Kick & Boxing Size: 1.2m x 0.2 x 2.5mH

Boxing Machine Size: 1.2x O.3 x 2.5mH