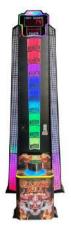

# **ARCADE GAMES**

**Ultimate High Striker** Size: 1.5m x 1m x 3mH

**High Striker** Size: 1.2m x 0.5m x 2.5mH

**Ultimate Big Punch**Size: 1.2m x 0.2 x 2.5mH

Kick & Boxing Size: 1.2m x 0.2 x 2.5mH

Boxing Machine Size: 1.2x O.3 x 2.5mH