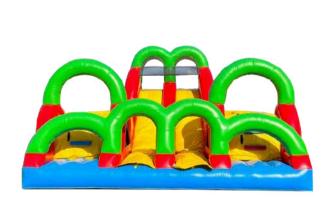

# Infinity Challenger Size: 25m x 6m x 7mH

Dino Challenger Size: 17m x 6m x 4mH

Green Challenger Size: 10m x 4m x 4mH

Smart Challenger Size: 9m x 6m x 4mH

Red Challenger Size: 8m x 3m x 4m